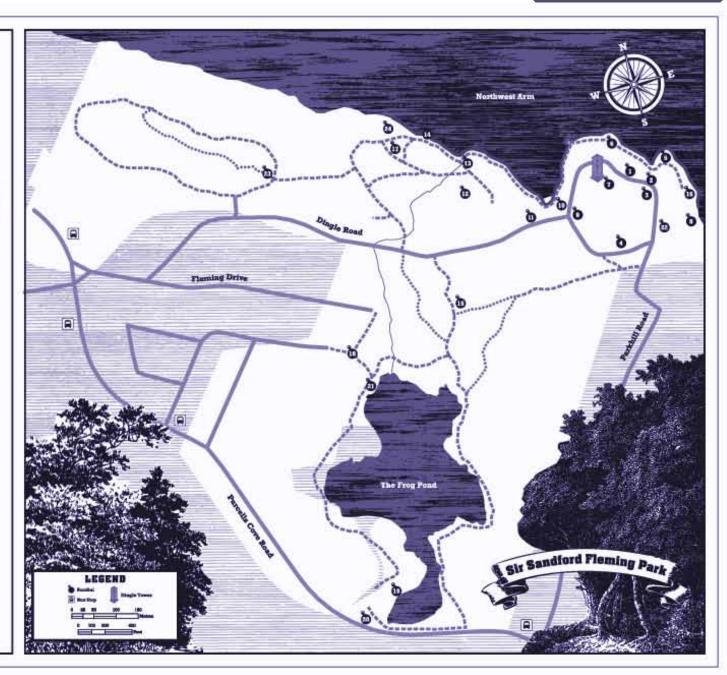

## **David Clark, Halifax Regional Municipality LOGO AND MAP DESIGN**

# GREENWICH

by David Clark

halifax.ca/culture

1. CLOCK TIME 2. LOCAL TIME

3. COSMIC TIME 4. TIMETABLE

5. TIME ZONE 6. PRIME TIME

7. MEAN TIME 8. TIME WILL TELL

11. TIME AND TIME AGAIN 12. HARD TIME

9. KILLING TIME 10. TIME AFTER TIME

13. REAL TIME 14. TIME BOMB

17. NEW YORK TIMES 18. REACTION TIME

16. SHOWTIME 16. TIMES SQUARE

19. TIME LIMIT 20. SPACE-TIME

21. TIME WARP 22. IN NO TIME

23. DOWN TIME 24. TIME'S UP

### www.meantimeingreenwich.net

facebook.com/MeantimeinGreenwich twitter.com/MeantimeinGreen

MEANTINE & GREENWICE is a public art project communicationed by the Halifax Regional Municipality for Sir Sandford Fleming Park, You'll find twenty-four sandials installed throughout the park, twenty-four inter-connected stories about the elucive nature of time, and twenty-four sugmented reality sculptures. This map will show you where to find the sendials in the pack. For the full sudio-visual experience, visit our rebells to download the free iPhone app or mp3 outlio files that accompany the piece